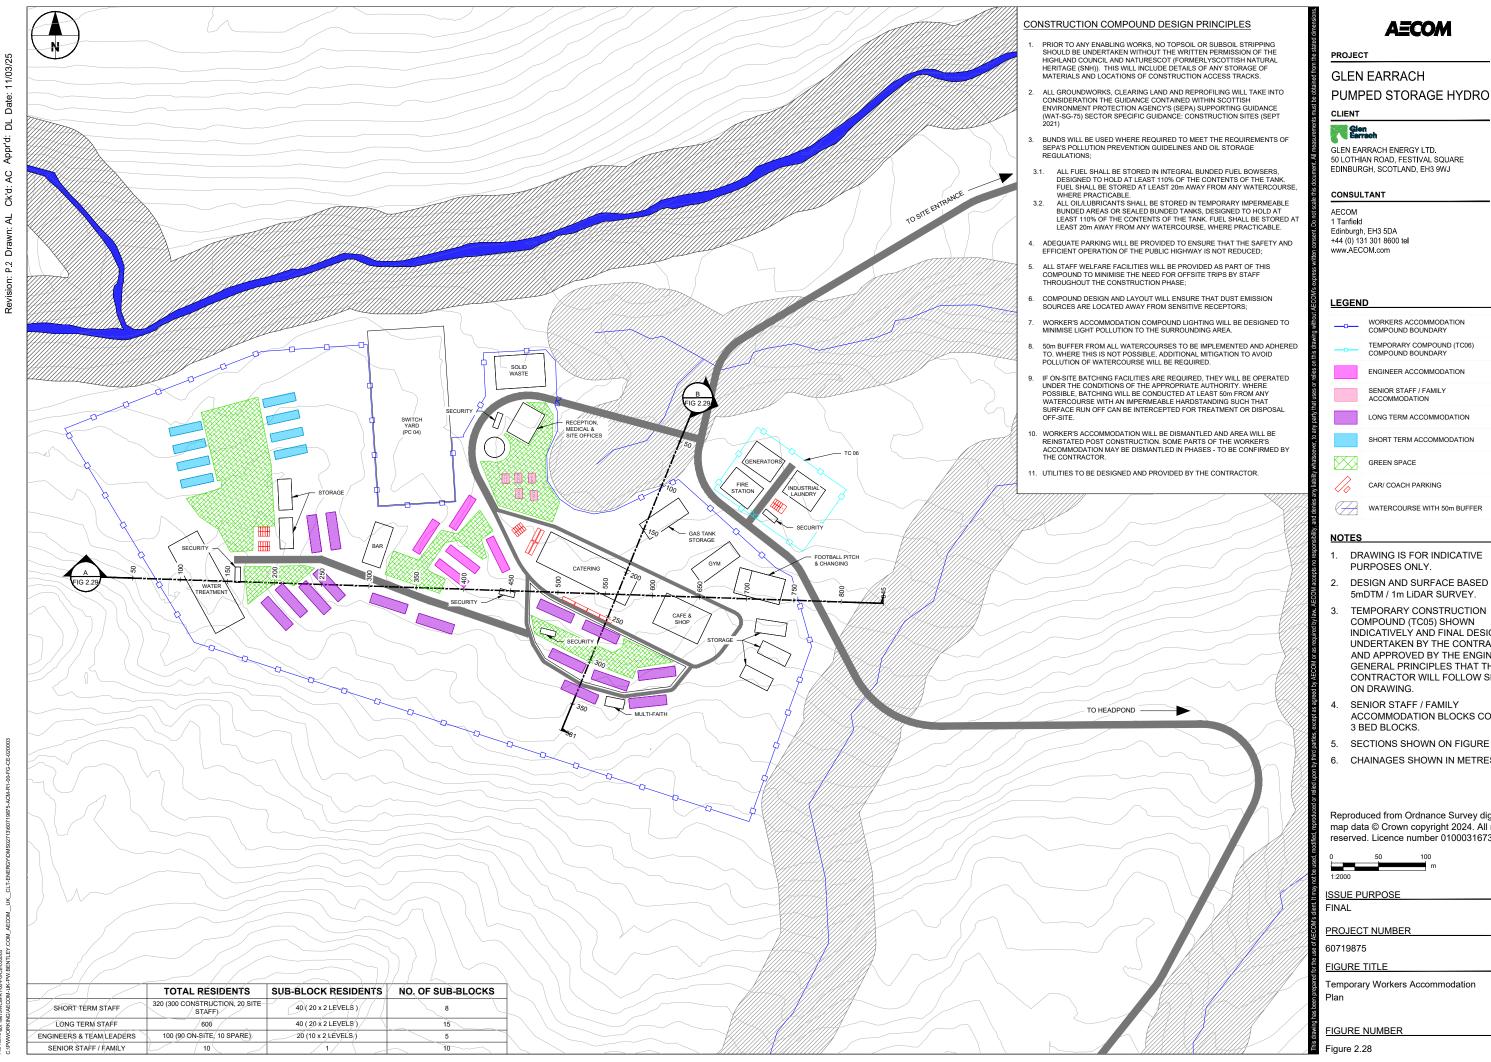

A=COM

GLEN EARRACH ENERGY LTD. 50 LOTHIAN ROAD, FESTIVAL SQUARE EDINBURGH, SCOTLAND, EH3 9WJ

Edinburgh, EH3 5DA +44 (0) 131 301 8600 tel

WORKERS ACCOMMODATION COMPOUND BOUNDARY

TEMPORARY COMPOUND (TC06) COMPOUND BOUNDARY

SENIOR STAFF / FAMILY

ACCOMMODATION

LONG TERM ACCOMMODATION

SHORT TERM ACCOMMODATION

WATERCOURSE WITH 50m BUFFER

- DRAWING IS FOR INDICATIVE PURPOSES ONLY.
- DESIGN AND SURFACE BASED ON 5mDTM / 1m LiDAR SURVEY.
- TEMPORARY CONSTRUCTION COMPOUND (TC05) SHOWN INDICATIVELY AND FINAL DESIGN UNDERTAKEN BY THE CONTRACTOR AND APPROVED BY THE ENGINEER. GENERAL PRINCIPLES THAT THE CONTRACTOR WILL FOLLOW SHOWN
- SENIOR STAFF / FAMILY ACCOMMODATION BLOCKS CONSIST OF 3 BED BLOCKS.
- SECTIONS SHOWN ON FIGURE 2.29.
- CHAINAGES SHOWN IN METRES.

Reproduced from Ordnance Survey digital map data © Crown copyright 2024. All rights reserved. Licence number 0100031673.

Temporary Workers Accommodation