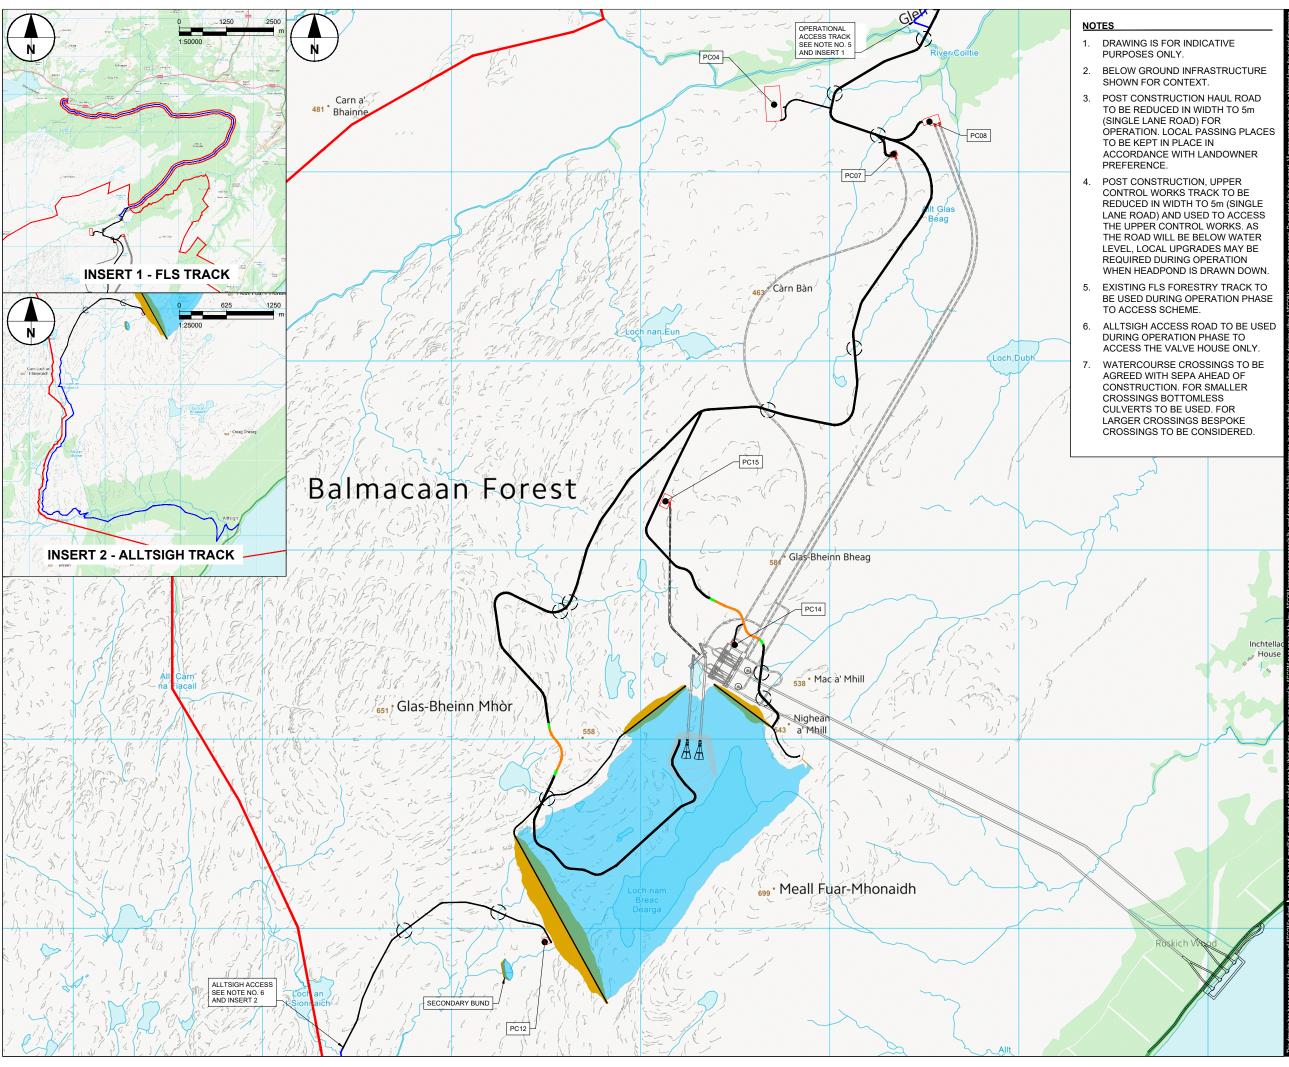

# GLEN EARRACH PUMPED STORAGE HYDRO

## LEGEND

- RED LINE BOUNDARY
- ACCESS TRACK EXISTING (TO BE UPGRADED)
- ACCESS TRACK EXCAVATED
- ACCESS TRACK FLOATING TRANSITION
- ACCESS TRACK FLOATING
- PERMANENT COMPOUND BOUNDARY

Reproduced from Ordnance Survey digital map data © Crown copyright 2024. All rights reserved. Licence number 0100031673.

| 0       | 250 | 500 |
|---------|-----|-----|
|         |     | m   |
| 1:10000 |     |     |

ISSUE PURPOSE FINAL

PROJECT NUMBER

60719875 FIGURE TITLE

Site Design - Operational Phase Plan

## FIGURE NUMBER

Figure 2.7